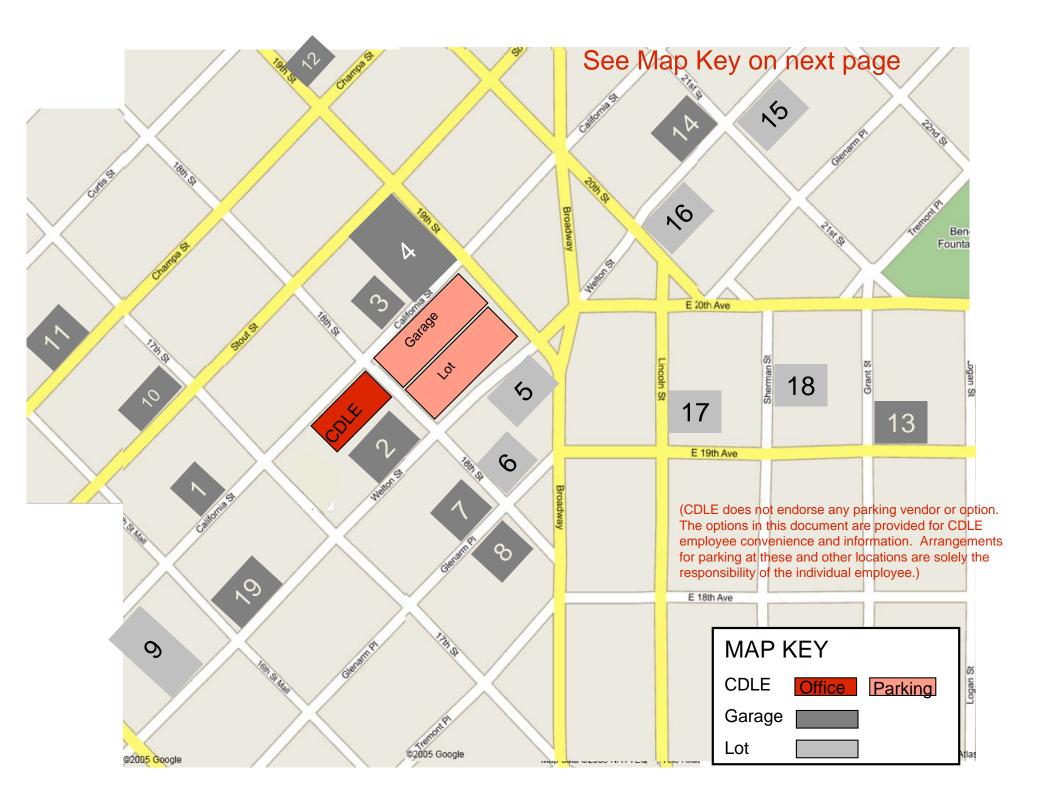

## 633 17th CDLE Office Area Parking Map Key

(CDLE does not endorse any parking vendor or option. The options in this document are provided for CDLE employee convenience and information. Arrangements for parking at these and other locations are solely the responsibility of the individual employee.)

| Мар  |                                                         |          |                       |                                |
|------|---------------------------------------------------------|----------|-----------------------|--------------------------------|
| Key  |                                                         | Туре     | Monthly Rate          | Contact                        |
| 1    | 1627 California                                         | Garage   | \$165.00              | Jeannie Nelson (720) 931-3541  |
| 2    | 621 17th                                                | Garage   | \$150.00              | AMPCO (303) 573-8121           |
| 3    | 1801 California                                         | Garage   | \$145.00              | Central Parking (303) 292-6126 |
| 4    | 1847 California (Lower Level)                           | Garage   | \$135 + \$25 Card Fee | Central Parking (303) 292-6126 |
| 5    | 1826 Welton                                             | Lot      | \$130.00              | Central Parking (303) 292-6126 |
| 6    | 1801 Glenarm                                            | Lot      | \$125.00              | Central Parking (303) 292-6126 |
| 7    | 1735 Glenarm                                            | Garage   | \$150.00 - \$190.00   | Central Parking (303) 292-6126 |
| 8    | 1730 Glenarm                                            | Garage   | \$150.00              | Central Parking (303) 292-6126 |
| 9    | California between 15th and 16th next to Bank of Denver | Lot      | \$100.00              | Gary (720) 635-2793            |
| 10   | 1635 Stout at Magnolia hotel                            | Garage   | \$150.00              | AMPCO (303) 573-8121           |
| 11   | 16th and Champa mid-block behind                        | Garage   | \$150.00              | AMPCO (303) 573-8121           |
|      | Magolia Hotel in US Bank Tower                          |          |                       |                                |
| 12   | 1901 Curtis at the Bus Station                          | Garage   | \$85.00               | AMPCO (303) 573-8121           |
| 13   | 1900 Grant                                              | Roof top | \$ 60.00              | AMPCO (303) 573-8121           |
|      |                                                         | Garage   | \$105.00              |                                |
| 14   | 2099 Welton                                             | Garage   | \$115 + \$25 Card Fee | Central Parking (303) 292-6126 |
| 15   | 2100 Welton                                             | Lot      | \$40.00               | Central Parking (303) 292-6126 |
| 16   | 2000 Welton                                             | Lot      | \$70.00               | Central Parking (303) 292-6126 |
| 17   | 1910 Lincoln                                            | Lot      | \$86.00               | Central Parking (303) 292-6126 |
| 18   | 1935 Sherman                                            | Lot      | \$80.00               | Central Parking (303) 292-6126 |
| 19   | Welton/16th                                             | Garage   | \$155.00              | AMPCO (303) 573-8121           |
| отні | ER OPTIONS NOT ON MAP *                                 |          |                       |                                |
|      | * Some of these lots, and others in the same an         |          |                       |                                |
|      | 2000 Curtis                                             | Lot      | \$50.00               | AMPCO (303) 573-8121           |